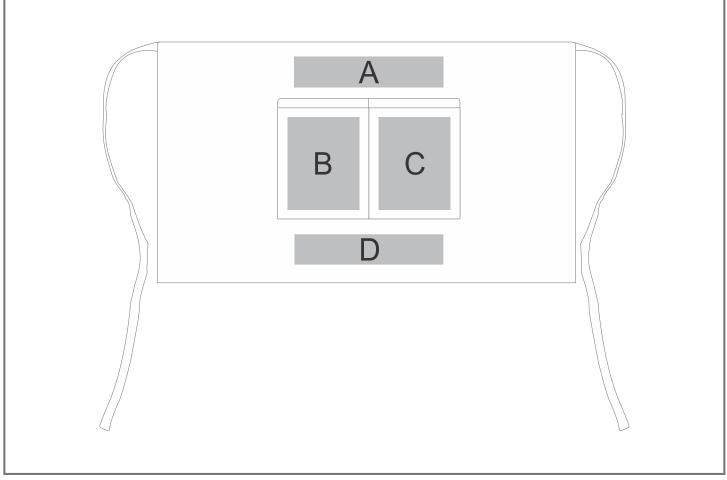

## **Branding Options:**

| Position | Branding Method (Branding Code)       | No. of Colours | Dimension               |
|----------|---------------------------------------|----------------|-------------------------|
| А        | Embroidery (EM-OTHER)                 | N/A            | 250mm wide x 50mm high  |
| А        | Screen Print (SB)                     | 1 Colour       | 250mm wide x 50mm high  |
|          |                                       |                | -                       |
| В        | Screen Print (SB)                     | 1 Colour       | 115mm wide x 150mm high |
| В        | Digital Transfer Clothing A6 (DTC-A6) | Full Colour    | 110mm wide x 140mm high |
| В        | Silicone (STP-A)                      | N/A            | 30mm wide x 30mm high   |
| В        | Silicone (STP-B)                      | N/A            | 50mm wide x 50mm high   |
| В        | Silicone (STP-C)                      | N/A            | 80mm wide x 80mm high   |
| В        | Silicone (STP-D)                      | N/A            | 120mm wide x 40mm high  |

| С | Screen Print (SB) | 1 Colour | 115mm wide x 150mm high |
|---|-------------------|----------|-------------------------|
|   |                   |          |                         |

| С | Digital Transfer Clothing A6 (DTC-A6) | Full Colour | 110mm wide x 140mm high |
|---|---------------------------------------|-------------|-------------------------|
| С | Silicone (STP-A)                      | N/A         | 30mm wide x 30mm high   |
| С | Silicone (STP-B)                      | N/A         | 50mm wide x 50mm high   |
| С | Silicone (STP-C)                      | N/A         | 80mm wide x 80mm high   |
| С | Silicone (STP-D)                      | N/A         | 120mm wide x 40mm high  |

| D | Embroidery (EM-OTHER) | N/A      | 250mm wide x 50mm high |
|---|-----------------------|----------|------------------------|
| D | Screen Print (SB)     | 1 Colour | 250mm wide x 50mm high |